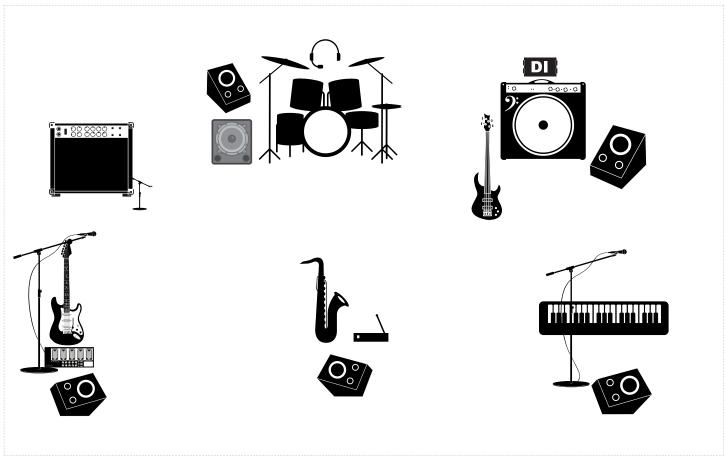

## My New TecRider

Object (Name, Brand)

- 1. Saxophone
- 2. Wireless Transmitter
- 3. Monitor
- 4. Bass
- 5. Bass Combo
- 6. DI Box
- 7. Monitor
- 8. Keyboard
- 9. Microphone Stand
- 10. Monitor
- 11. Electric Guitar
- 12. Multi Effect Pedal
- 13. Microphone Stand
- 14. Guitar Combo
- 15. Microphone Cabinets/Combos
- 16. Monitor
- 17. Drum Kit
- 18. Wireless Headset
- 19. Subwoofer
- 20. Monitor

## Comments

Wireless clip on bell mic provided by band

Bass can run DI or be mic'd

Guitar amp must be mic'd, no DI option. Guitarist rig is self contained.

Drum set requires at least two over head mics and a kick drum mic.

Monitor set up can be provided by drummer

https://tecrider.com

https://tecrider.com